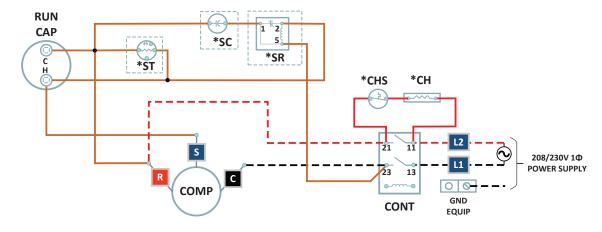

## **Wiring Diagram**

|                                         | - LEGEND -                                            |  |
|-----------------------------------------|-------------------------------------------------------|--|
|                                         | Factory Power Wiring                                  |  |
|                                         | Field Power Wiring                                    |  |
|                                         | Component Connection                                  |  |
| •                                       | Junction                                              |  |
| CAP                                     | Capacitor(Dual Run)                                   |  |
| *CH                                     | Crankcase Heater                                      |  |
| *CHS                                    | Crankcase Heater Switch                               |  |
| СОМР                                    | Compressor                                            |  |
| CONT                                    | Contactor                                             |  |
| OFM                                     | Outdoor Fan Motor                                     |  |
| С                                       | Common                                                |  |
| Н                                       | Compressor                                            |  |
| F                                       | Fan                                                   |  |
| Note:                                   | "H" Stands for Hermetic which is a type of compressor |  |
| <br> *Mav be factory or field installed |                                                       |  |

## START CAP/SPLIT RUN CAP - Fan Circuit Not Included

DISCONNECT ALL SUPPLY VOLTAGES BEFORE WORKING ON ANY EQUIPMENT.

Fig. 1 Conventional HVAC unit with hard start kit installed.

Fig. 2 Installing SmoothStarter