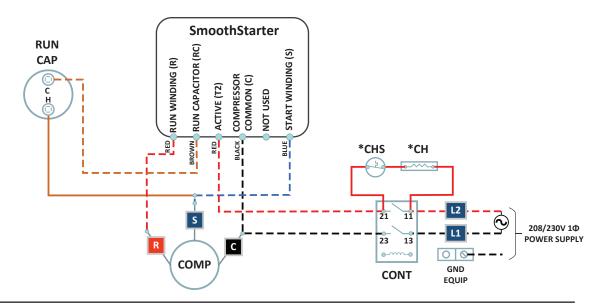

## **Wiring Diagram**

|                                         | - LEGEND -                                            |  |
|-----------------------------------------|-------------------------------------------------------|--|
|                                         | Factory Power Wiring                                  |  |
|                                         | Field Power Wiring                                    |  |
|                                         | Component Connection                                  |  |
| •                                       | Junction                                              |  |
| CAP                                     | Capacitor(Dual Run)                                   |  |
| *CH                                     | Crankcase Heater                                      |  |
| *CHS                                    | Crankcase Heater Switch                               |  |
| СОМР                                    | Compressor                                            |  |
| CONT                                    | Contactor                                             |  |
| OFM                                     | Outdoor Fan Motor                                     |  |
| С                                       | Common                                                |  |
| Н                                       | Compressor                                            |  |
| F                                       | Fan                                                   |  |
| Note:                                   | "H" Stands for Hermetic which is a type of compressor |  |
| <br> *Mav be factory or field installed |                                                       |  |

## START CAP/SPLIT RUN CAP - Fan Circuit Not Included

DISCONNECT ALL SUPPLY VOLTAGES BEFORE WORKING ON ANY EQUIPMENT.

Fig. 1 Conventional HVAC unit with hard start kit installed.

Fig. 2 Installing SmoothStarter